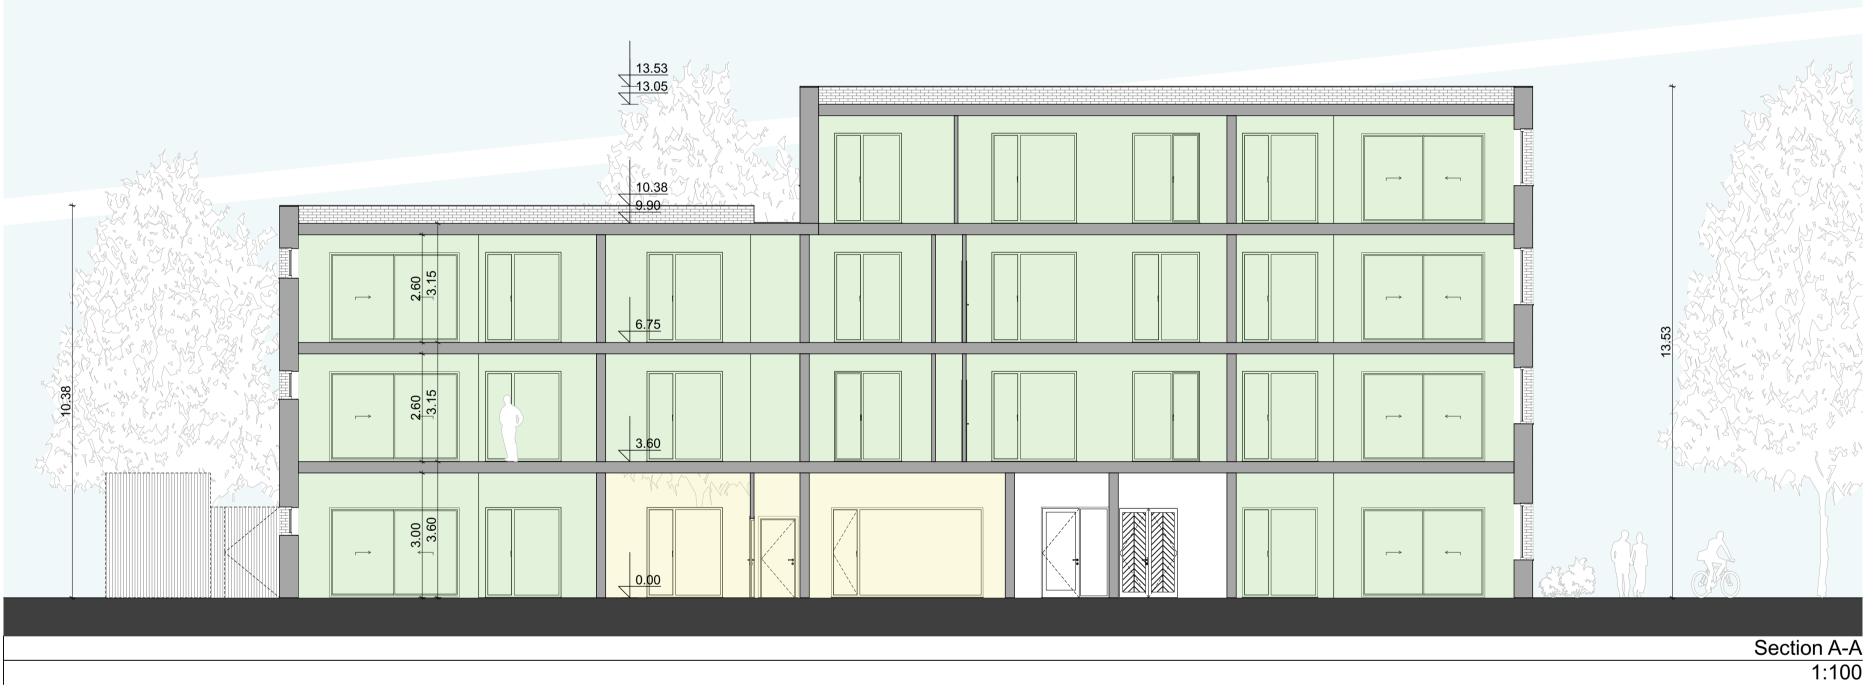

## Apartment Block - B TOTAL GFA: 1327.59m<sup>2</sup>

| RIAI                              | Planning Application                                                                         | DAVEY + SMITH                               |                        |              |
|-----------------------------------|----------------------------------------------------------------------------------------------|---------------------------------------------|------------------------|--------------|
|                                   |                                                                                              | ARCHITECTS                                  |                        |              |
| DAVEY + SMIT                      | TH ARCHITECTS Unit 13,THE SEAPOINT BUILDING, 44-45 CLONTARF ROAD, CLONTARF, DUBLIN 3   PH: C | 1 2447638 TEMAIL: info@davey-smith.com T Wi | EB: www.davey-smith.co | om           |
| Layout ID: <b>D2101 - BL.B.03</b> |                                                                                              |                                             | Scale:<br>Job No:      | 1:100<br>210 |
| Project: Ashbourne SHD            |                                                                                              | Series:                                     | Planning<br>01/09/2022 |              |
| Drawing Name                      | Block B- Roof Plan and Sections                                                              |                                             | Status:<br>Revision:   |              |