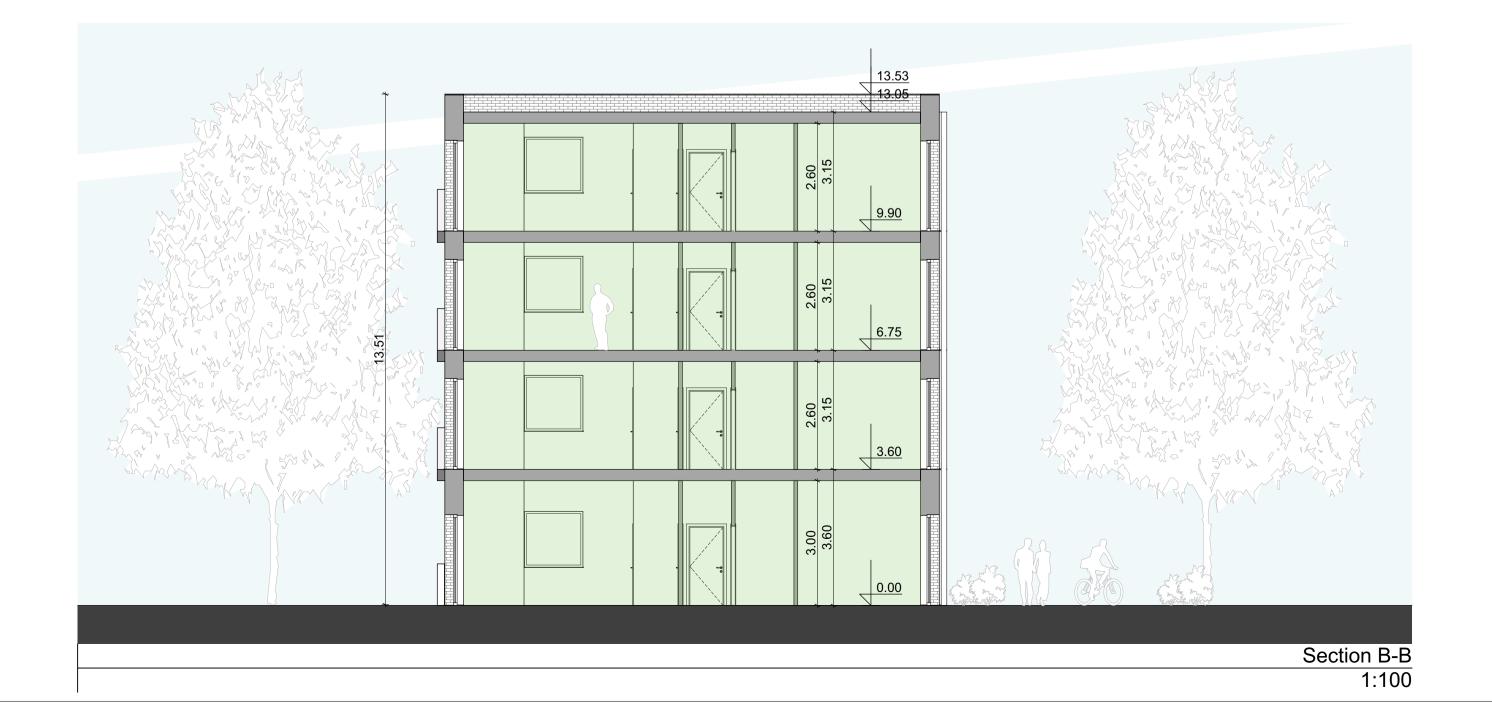

## Apartment Block - B TOTAL GFA: 1327.59m<sup>2</sup>

| RIAI                              | Planning Application                                                                         | DAVEY + SMITH                               |                        |              |
|-----------------------------------|----------------------------------------------------------------------------------------------|---------------------------------------------|------------------------|--------------|
|                                   |                                                                                              | ARCHITECTS                                  |                        |              |
| DAVEY + SMIT                      | TH ARCHITECTS Unit 13,THE SEAPOINT BUILDING, 44-45 CLONTARF ROAD, CLONTARF, DUBLIN 3   PH: C | 1 2447638 TEMAIL: info@davey-smith.com T Wi | EB: www.davey-smith.co | om           |
| Layout ID: <b>D2101 - BL.B.03</b> |                                                                                              |                                             | Scale:<br>Job No:      | 1:100<br>210 |
| Project: Ashbourne SHD            |                                                                                              | Series:                                     | Planning<br>01/09/2022 |              |
| Drawing Name                      | Block B- Roof Plan and Sections                                                              |                                             | Status:<br>Revision:   |              |