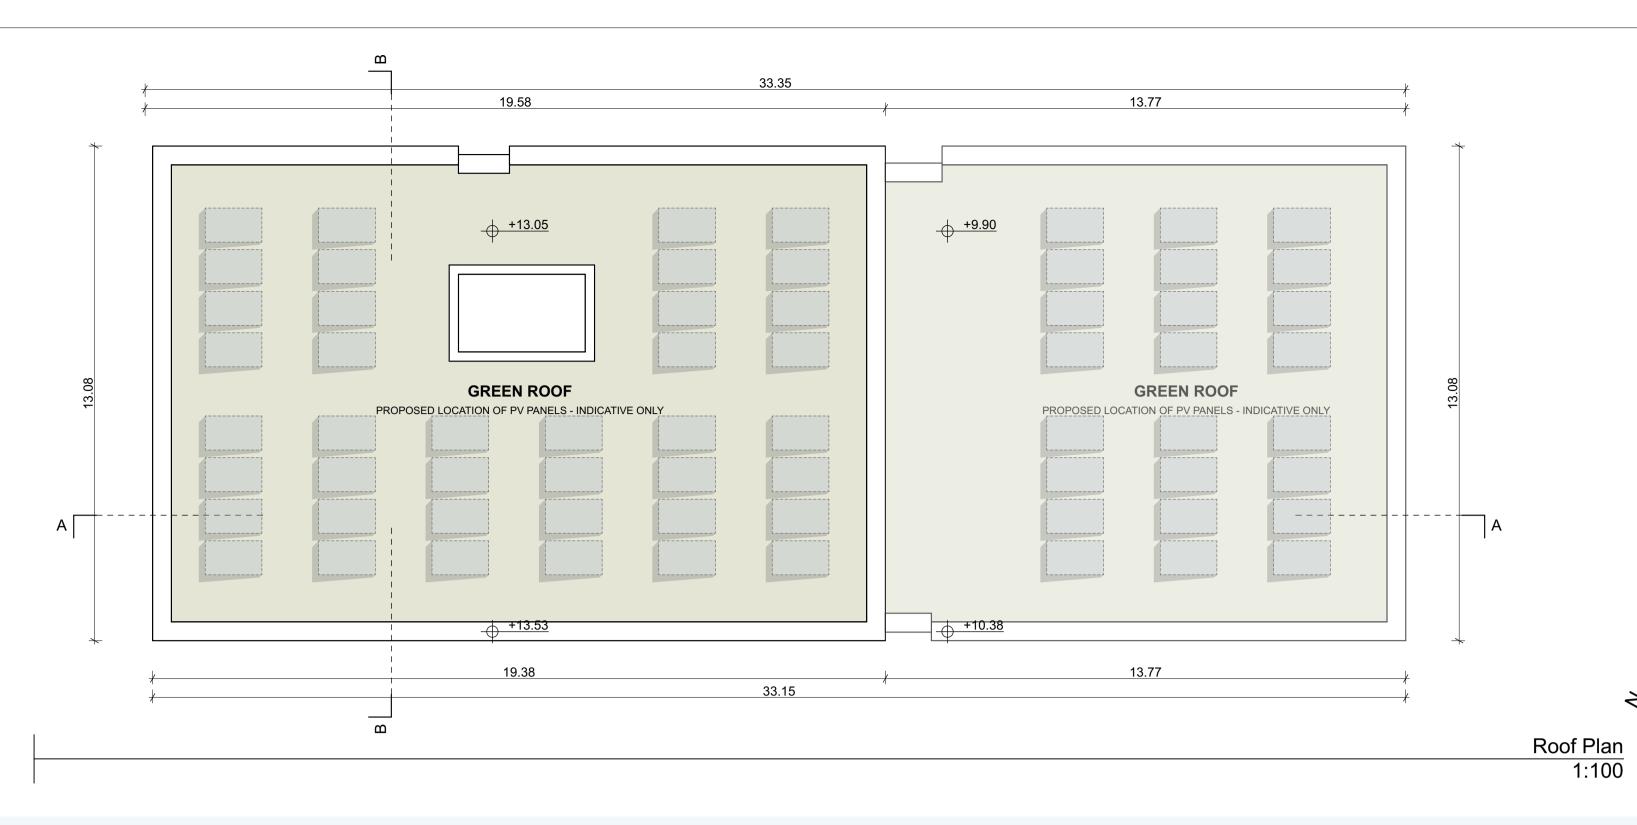

| ONE BED APARTMENT 1B/2P                                                                                                 |                                                                                                                                                                                              |  |  |
|-------------------------------------------------------------------------------------------------------------------------|----------------------------------------------------------------------------------------------------------------------------------------------------------------------------------------------|--|--|
| TWO BED APARTMENT 2B/4P                                                                                                 |                                                                                                                                                                                              |  |  |
| NOTES ON FINISHES:                                                                                                      |                                                                                                                                                                                              |  |  |
| ROOF:                                                                                                                   | GREEN ROOF AS SHOWN                                                                                                                                                                          |  |  |
| WALLS:                                                                                                                  | SELECTED CLAY BRICKWORK WHERE INDICATED, OTHERWISE SELECTED SELF-COLOURED RENDER                                                                                                             |  |  |
| BALUSTRADES:                                                                                                            | TO BE GLAZED/METAL RAILINGS AS INDICATED.                                                                                                                                                    |  |  |
| JOINERY:                                                                                                                | ALL WINDOWS AND DOORS, FRAMES AND LEAFS TO BE ALUMINIUM POWDER COATED TO APPROVED COLOUR OR UPVC OR PAINTED TIMBER TO APPROVED COLOUR. OBSCURE GLAZING WHERE INDICATED TO SENSITIVE WINDOWS. |  |  |
| BIKE PARKING<br>PROVISION:                                                                                              | 28 COVERED LONG TERM SPACES & 8 ON STREET SHEFFIELD STANDS - <b>TOTAL 36</b> Refer to Bicycle Store drawings for bicycle storage details.                                                    |  |  |
| CAR PARKING PROVISION: ACCESSIBLE PARKING SPACES: EV CHARGING FACILITIES: *Refer to drawings "D2101.S.14 Site I         | <b>19 SPACES</b> 1 (5%) Refer to TTA Report Layout - Parking" for detailed breakdown and locations of all provided car parking.                                                              |  |  |
| DUAL ASPECT RATIO<br>8 OF 14 DUAL ASPECT                                                                                | 57%                                                                                                                                                                                          |  |  |
| COMMUNAL OPEN SPACE:                                                                                                    | 180 m <sup>2</sup>                                                                                                                                                                           |  |  |
| All dimensions and levels are in meter<br>This drawing is for planning purposes<br>This drawing or design may not be re | ion with relevant consultant's drawings.<br>rs unless otherwise noted.<br>only and not for construction.                                                                                     |  |  |